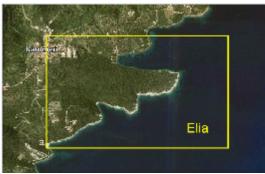

## Plot Price: 1.100,000.00 €

Location: Plot Size: Buildable Area: Elia Estates, Meganisi 11,287.82 sqm.

Plot 1.2 is located on the absolute seafront of Elia Estates and offers direct access to the bay.