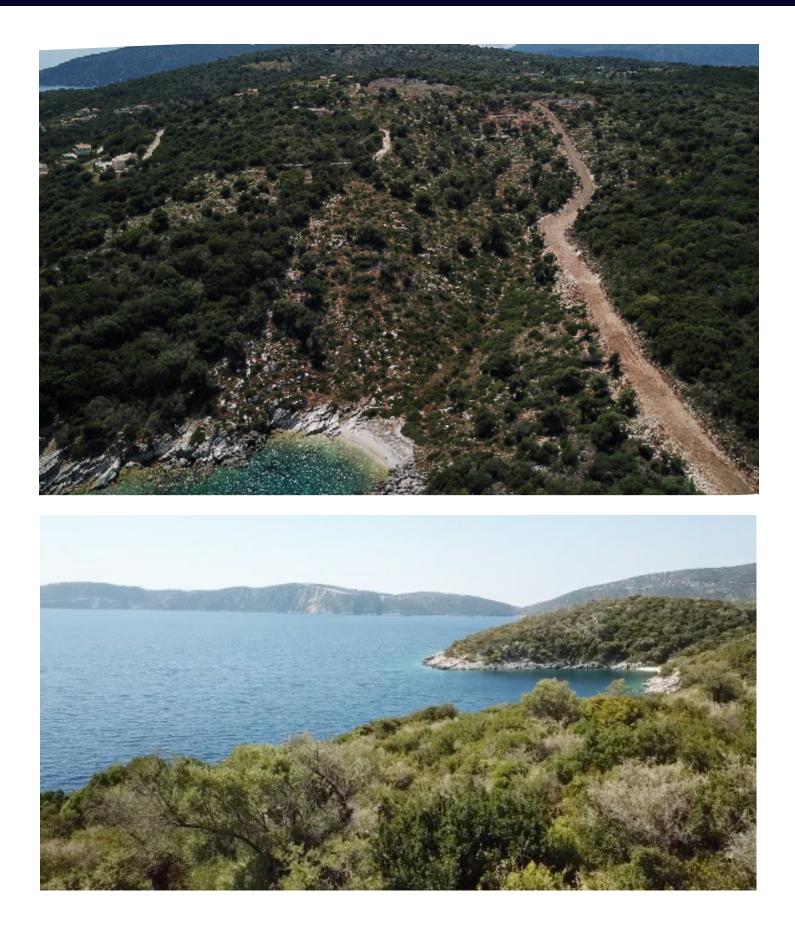

## Plot Price: 1.100,000.00 €

Location: Plot Size: Buildable Area: Elia Estates, Meganisi 11,287.82 sqm.

Plot 1.2 is located on the absolute seafront of Elia Estates and offers direct access to the bay.

The plot is ready for build as connections to power and water have been made. The land is also well studied and tailormade achitectural drawings can be offered to offer a custom turnkey build.

Residents of Elia Estates also enjoy exclusive membership to the Yacht Club which offers private mooring for boats and recreational facilities.