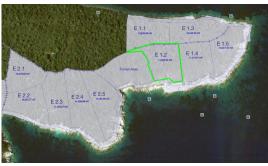

## Plot Price: 1.100,000.00 €

Location: Plot Size: Buildable Area: Elia Estates, Meganisi 11,287.82 sqm.

Plot 1.2 is located on the absolute seafront of Elia Estates and offers direct access to the bay.